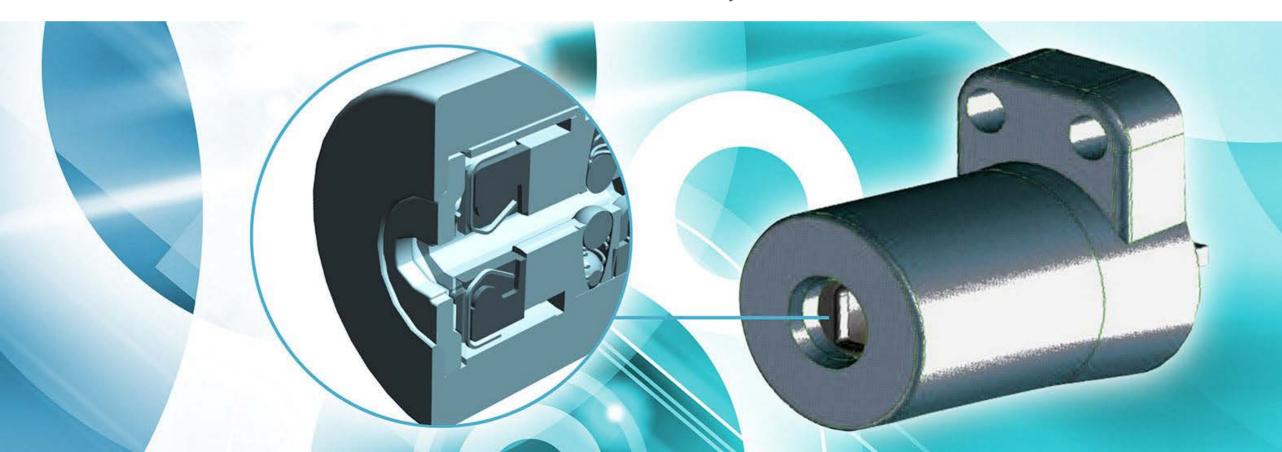

## NEW CYLINDER STRUCTURE

- New technology
- Improved contacts
- More durable and robust construction
- Electronic and mechanical reset for increased security