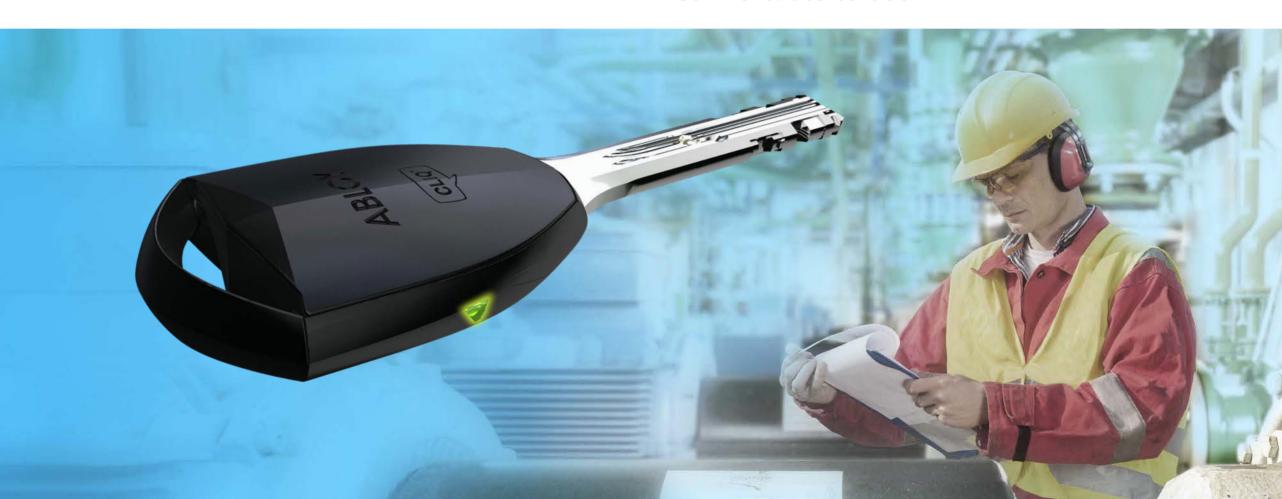

#### **USER-FRIENDLY**

- LED indication on both sides
- New modern design
- Comfortable to use

### FAST OPENING

 The new technology allows swift and straight away access