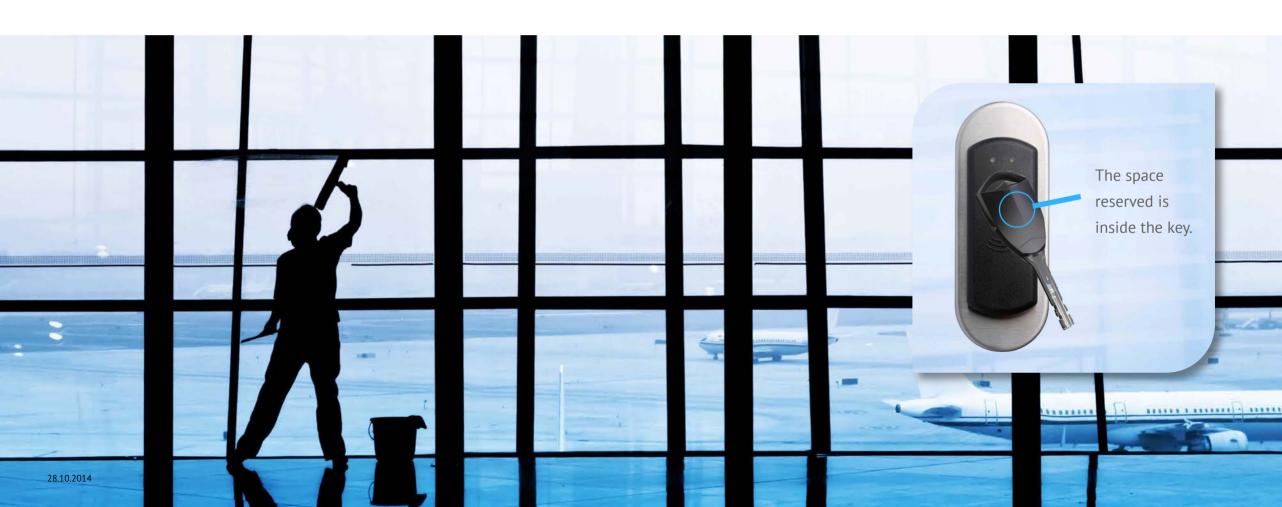

## NEW CYLINDER STRUCTURE

- New technology
- Improved contacts
- More durable and robust construction
- Electronic and mechanical reset for increased security





#### THE BENEFITS OF THE NEW KEY CAN BE SEEN IN EVERY DAY LIFE





#### INCREASE THE CAPACITY

- Larger memory capacity enables to store more audit trails
- 3500 locks or lock groups can be programmed in the key





# FLEXIBLE TIME RELATED ACCESS RIGHTS

• The battery that allows clock and time features last up to ten years.





#### **USER-FRIENDLY**

- LED indication on both sides
- New modern design
- Comfortable to use





### FAST OPENING

 The new technology allows swift and straight away access





### SPACE FOR RFID TAG



### FEBRUARY/2015 FEBRUARY/2015 EBRUARY/2012 VAILABLE VAILABLE VAILABLE

NEW TECHNOLOGY IN THE KEY AND THE CYLINDER



# INVESTMENT TO THE FUTURE

 The new platform enables us continuously develop new exciting features